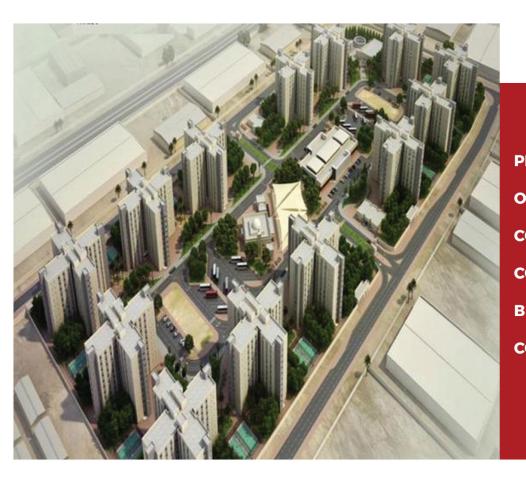

# JAFZA SOUTH STAFF ACCOMMODATION (PHASE 3 ) JAFZA SOUTH, DUBAI.

| ROJECT LOCATION: | AL JAZAF - DUBAI       |
|------------------|------------------------|
| WNER:            | DUTY FREE AREA         |
| ONSULTANT:       | DANOUP ARCHITECTURE    |
| ONTRACTOR:       | DAR AL SHROOQ BUILDING |
| UILT UP AREA:    | 248, 346 SQ. FT        |
| ONTRACT VALUE:   | 57.142.857 AED         |