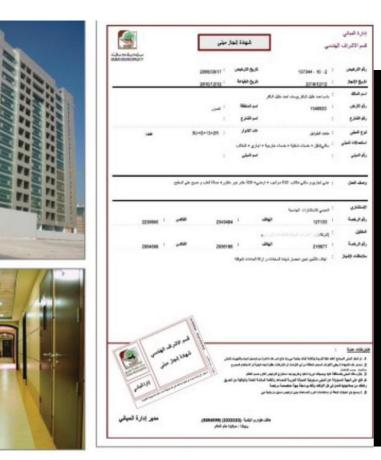

#### (3BASSMENT + GROUND + 13 FLOORS + H.C.)

| BUILDING PERMIT DATE:        | 20 SEPTEMBER 2016   |
|------------------------------|---------------------|
| COMPLETION CERTIFICATE DATE: | 12 DECEMBER 2018    |
| CONSTRUCTION PERIOD:         | CONSTRUCTION PERIOD |
| NUMBER OF 1BR FLAT:          | 26 FLAT             |
| NUMBER OF 2BR FLAT:          | 26 FLAT             |
| NUMBER OF 3BR FLAT:          | 26 FLAT             |
| NUMBER OF CAR PARKING        | 226 CAR PARKING     |
|                              |                     |