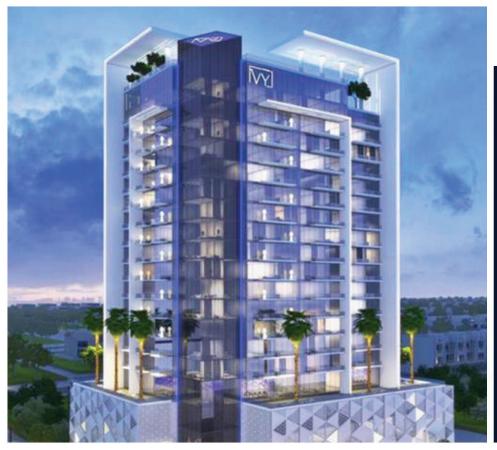

#### THE IVY

20-STOREY RESIDENTIAL BUILDING UNDER DEVELOPMENT IN JVT DISTRICT 5,JUMEIRAH VILLAGE TRIANGLE , DUBAI.

| PROJECT LOCATION: | PLOT NO. (91) AT AL MAZAYA - DUBAI |
|-------------------|------------------------------------|
| OWNER:            | AL SAYAKH DEVELOPMENT              |
| CONSULTANT:       | EMARET AL SHARQ ARCHITECTURE CONS. |
| CONTRACTOR:       | DAR AL SHROOQ BUILDING             |
| BUILT UP AREA:    | 221, 346 SQ. FT                    |
| CONTRACT VALUE:   | 735,719 AED                        |