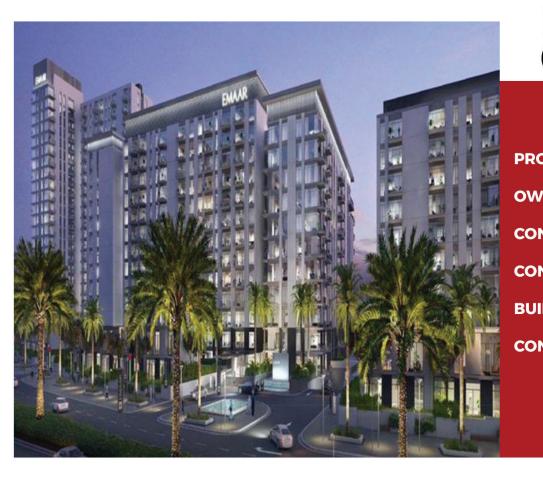

#### PARK RIDGE PHASE2 (2B+G+9TYP+ROOF) DUBAI HILLS ESTATE

| OJECT LOCATION: | DUBAI HILLS - DUBAI           |
|-----------------|-------------------------------|
| VNER:           | EMAAR                         |
| NSULTANT:       | PIONEER OF EXPERTS CONSULTANT |
| NTRACTOR:       | DAR AL SHROOQ BUILDING        |
| ILT UP AREA:    | 593, 166 SQ. FT               |
| NTRACT VALUE:   | 155,000,000 AED               |