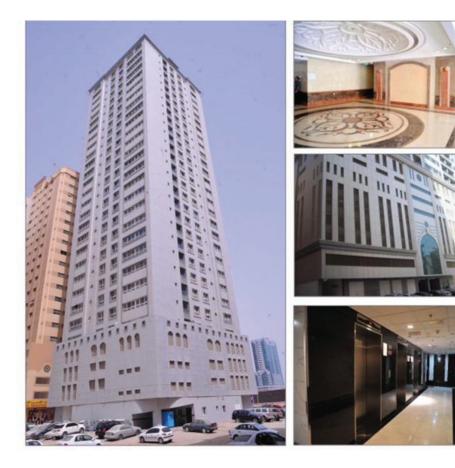

## RESIDENTIAL AND COMMERCIAL BUILDING

| PROJECT LOCATION: | PLOT NO. (61) AT AL NAHDA DUBAI    |
|-------------------|------------------------------------|
| OWNER:            | MR. ABDALLAH BEN SAIF              |
| CONSULTANT:       | EMARET AL SHARQ ARCHITECTURE CONS. |
| CONTRACTOR:       | DAR AL SHROOQ BUILDING             |
| BUILT UP AREA:    | 248,346 SQ. FT                     |
| CONTRACT VALUE:   | 57,142,457 AED                     |

#### RESIDENTIAL AND COMMERCIAL TOWER

| PROJECT LOCATION: | PLOT NO. 100/A - AL NAHDA DUBAI |
|-------------------|---------------------------------|
| OWNER:            | MR. ABDALLAH BEN SAIF           |
| CONSULTANT:       | PIONEER OF EXPERTS CONSULTANT   |
| CONTRACTOR:       | DAR AL SHROOQ BUILDING          |
| BUILT UP AREA:    | 593,166SQ. FT                   |
| CONTRACT VALUE:   | 155,000,000 AED                 |

## RESIDENTIAL OFFICES AND COMMERCIAL TOWER

| <b>PROJECT LOCATION:</b> | PLOT NO. 927 - AL KHAN - DUBAI |
|--------------------------|--------------------------------|
| OWNER:                   | MR. MOHAMED ALABDOULY          |
| CONSULTANT:              | MAZAYA ENGINEERING CONSULTANT  |
| CONTRACTOR:              | DAR AL SHROOQ BUILDING         |
| BUILT UP AREA:           | 871, 135 SQ. FT                |
| OFFICES AREA:            | 104, 234 SQ. FT                |
| CONTRACT VALUE:          | 322,319,928 AED                |

### AL NAHDA Dubai tower

| PROJECT LOCATION: | PLOT NO. 16 - AL NAHDA DUBAI  |
|-------------------|-------------------------------|
| OWNER:            | GASM MOHAMED                  |
| CONSULTANT:       | MAZAYA ENGINEERING CONSULTANT |
| CONTRACTOR:       | DAR AL SHROOQ BUILDING        |
| BUILT UP AREA:    | 91, 200 SQ. FT                |
| LAND AREA:        | 322, 443 , 928 SQ. FT         |
| CONTRACT VALUE:   | 143,000,000                   |