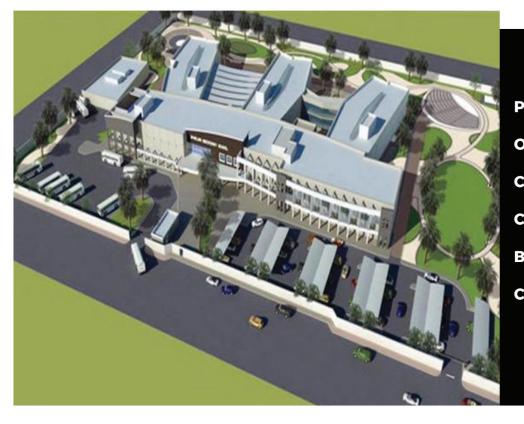

# ALAMAL HOSPITAL ALAWWIR - DUBAI

| PROJECT LOCATION: | ALAWIR - DUBAI         |
|-------------------|------------------------|
| OWNER:            | DUBAI GOVERNMENT       |
| CONSULTANT:       | MARON CONSULTANT       |
| CONTRACTOR:       | DAR AL SHROOQ BUILDING |
| UILT UP AREA:     | 593. 193 SQ. FT        |
| ONTRACT VALUE:    | 158,729,628 AED        |