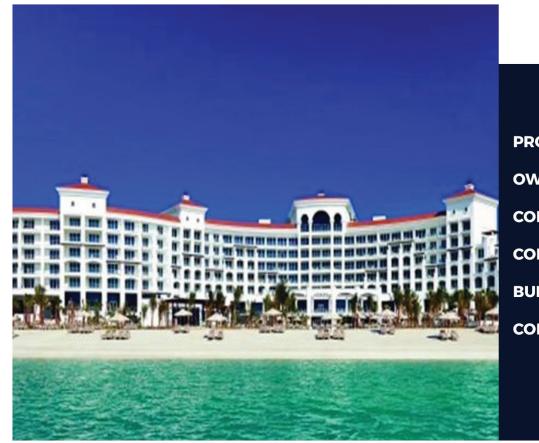

### **METROPOLITAN HOTEL**

| OJECT LOCATION: | DUBAI UAE                    |
|-----------------|------------------------------|
| VNER:           | ALHAPTOR PROPERTIES          |
| NSULTANT:       | EMARET AL SHARQ ARCHITECTURE |
| NTRACTOR:       | DAR AL SHROOQ BUILDING       |
| ILT UP AREA:    | 654 , 652 SQ. FT             |
| NTRACT VALUE:   | 57.142.857 AED               |