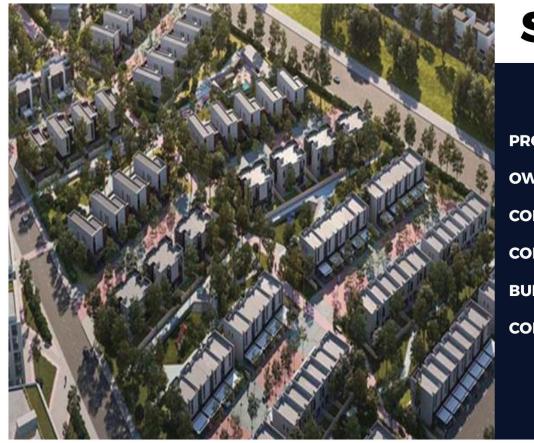

# SARAB 2 (115 VILLAS)

| OJECT LOCATION: | WADI AL SAFA HAUL - DUBAI   |
|-----------------|-----------------------------|
| VNER:           | ARADA DEVELOPMENT           |
| DNSULTANT:      | MAZAYA CONSULTING ENGINEERS |
| ONTRACTOR:      | DAR AL SHROOQ BUILDING      |
| IILT UP AREA:   | 854 , 794SQ. FT             |
| ONTRACT VALUE:  | 60,000,000 AED              |