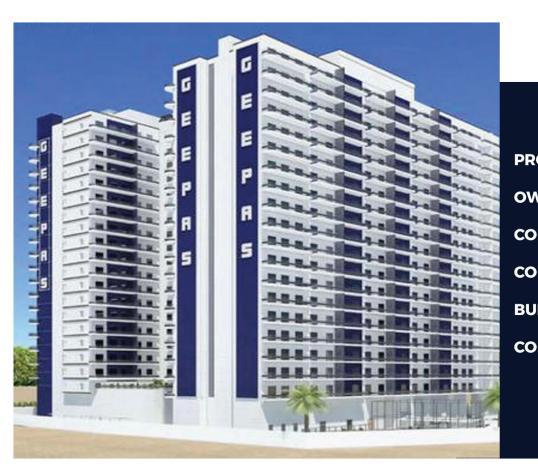

#### **GEEPAS - DUBAI**

| ROJECT LOCATION: | ALSAGAA DUBAI                  |
|------------------|--------------------------------|
| WNER:            | DANOUP PROPERTIES              |
| ONSULTANT:       | MAZZAYA ENGINEERING CONSULTANT |
| ONTRACTOR:       | DAR AL SHROOQ BUILDING         |
| JILT UP AREA:    | 871,135 SQ. FT                 |
| ONTRACT VALUE:   | 162,319,876 AED                |

#### (3BASSMENT + GROUND + 13 FLOORS + H.C.)

| BUILDING PERMIT DATE:        | 20 SEPTEMBER 2016   |
|------------------------------|---------------------|
| COMPLETION CERTIFICATE DATE: | 12 DECEMBER 2018    |
| CONSTRUCTION PERIOD:         | CONSTRUCTION PERIOD |
| NUMBER OF 1BR FLAT:          | 26 FLAT             |
| NUMBER OF 2BR FLAT:          | 26 FLAT             |
| NUMBER OF 3BR FLAT:          | 26 FLAT             |
| NUMBER OF CAR PARKING        | 226 CAR PARKING     |
|                              |                     |