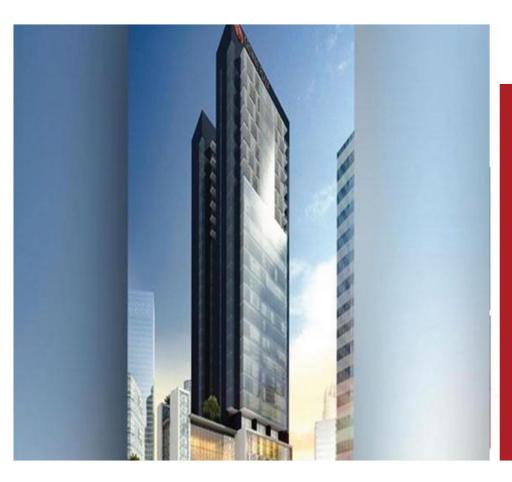

### **METROPOLITAN HOTEL**

| OJECT LOCATION: | DUBAI UAE                    |
|-----------------|------------------------------|
| VNER:           | ALHAPTOR PROPERTIES          |
| NSULTANT:       | EMARET AL SHARQ ARCHITECTURE |
| NTRACTOR:       | DAR AL SHROOQ BUILDING       |
| ILT UP AREA:    | 654 , 652 SQ. FT             |
| NTRACT VALUE:   | 57.142.857 AED               |