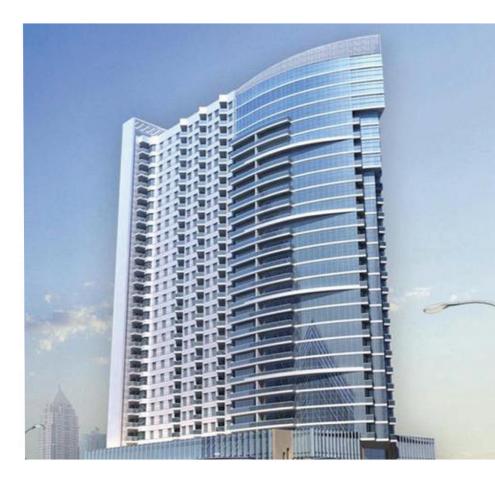

#### CROWNE PLAZA HOTEL (4B+G+MECH+23TYP+ROOF) DUBAI MARINA

| PROJECT LOCATION: | DUBAI MARINA           |
|-------------------|------------------------|
| OWNER:            | KANDLA PROPERTIES      |
| CONSULTANT:       | MARONE CONSULTANT      |
| CONTRACTOR:       | DAR AL SHROOQ BUILDING |
| BUILT UP AREA:    | 593, 166 SQ. FT        |
| CONTRACT VALUE:   | 155,000,000 AED        |