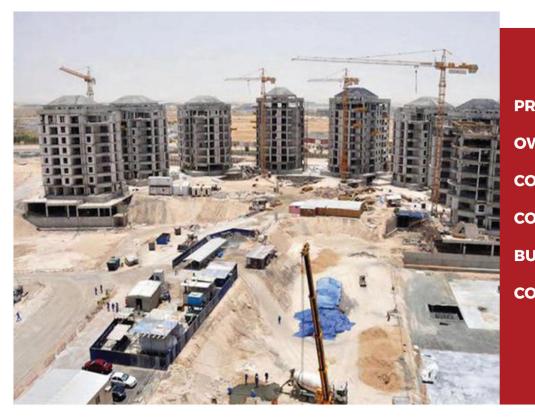

# SARAB 2 (115 VILLAS)

| OJECT LOCATION: | WADI AL SAFA HAUL - DUBAI   |
|-----------------|-----------------------------|
| VNER:           | ARADA DEVELOPMENT           |
| DNSULTANT:      | MAZAYA CONSULTING ENGINEERS |
| ONTRACTOR:      | DAR AL SHROOQ BUILDING      |
| IILT UP AREA:   | 854 , 794SQ. FT             |
| ONTRACT VALUE:  | 60,000,000 AED              |