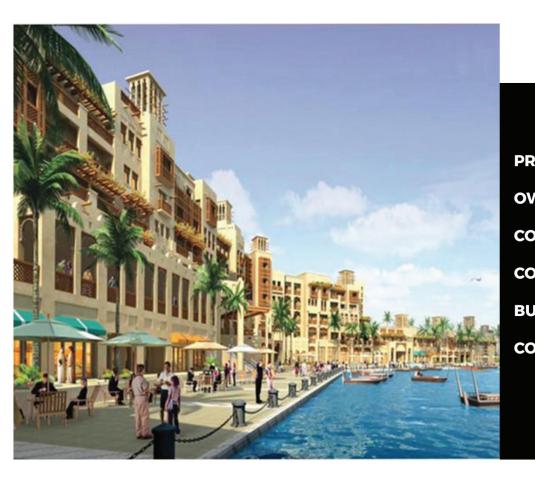

| <b>ROJECT LOCATION:</b> | AL KHOR DUBAI                 |
|-------------------------|-------------------------------|
| WNER:                   | DUBAI GOVERNMENT              |
| ONSULTANT:              | PIONEER OF EXPERTS CONSULTANT |
| ONTRACTOR:              | DAR AL SHROOQ BUILDING        |
| UILT UP AREA:           | 825.815.FT                    |
| ONTRACT VALUE:          | 93.256.009 AED                |