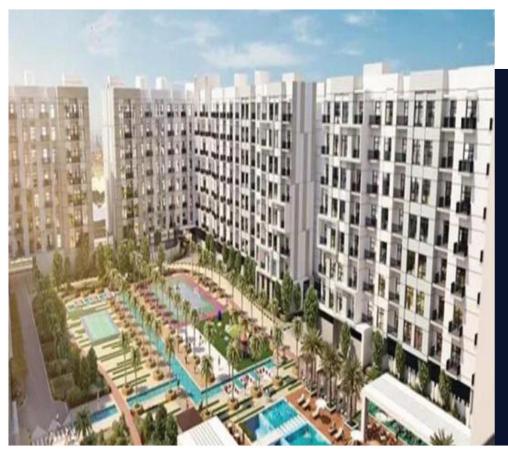

## DUJA Tower - Dubai

| PROJECT LOCATION: | ALBARARI - DUBAI       |
|-------------------|------------------------|
| OWNER:            | DUBAI PROPERTIES       |
| CONSULTANT:       | MANDELA ENGINEERING    |
| CONTRACTOR:       | DAR AL SHROOQ BUILDING |
| BUILT UP AREA:    | 593, 166 SQ. FT        |
| CONTRACT VALUE:   | 155,000, 000 AED       |