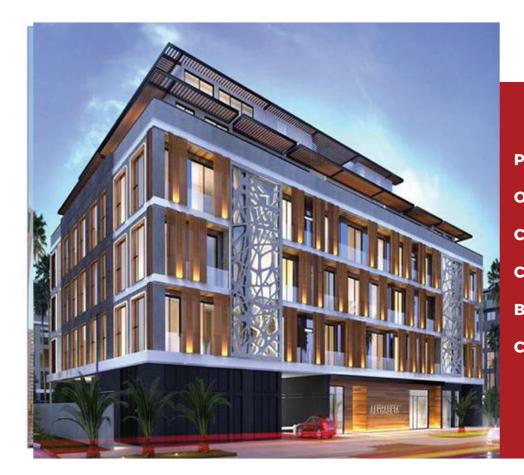

### **METROPOLITAN HOTEL**

| OJECT LOCATION: | DUBAI UAE                    |
|-----------------|------------------------------|
| VNER:           | ALHAPTOR PROPERTIES          |
| NSULTANT:       | EMARET AL SHARQ ARCHITECTURE |
| NTRACTOR:       | DAR AL SHROOQ BUILDING       |
| ILT UP AREA:    | 654 , 652 SQ. FT             |
| NTRACT VALUE:   | 57.142.857 AED               |