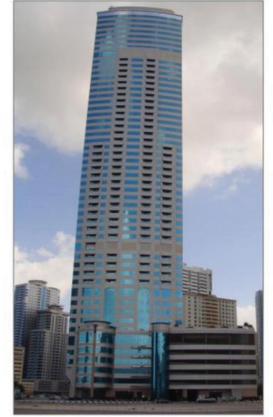

## DUJA Tower - Dubai

| PROJECT LOCATION: | ALBARARI - DUBAI       |
|-------------------|------------------------|
| OWNER:            | DUBAI PROPERTIES       |
| CONSULTANT:       | MANDELA ENGINEERING    |
| CONTRACTOR:       | DAR AL SHROOQ BUILDING |
| BUILT UP AREA:    | 593, 166 SQ. FT        |
| CONTRACT VALUE:   | 155,000, 000 AED       |

#### CROWNE PLAZA HOTEL (4B+G+MECH+23TYP+ROOF) DUBAI MARINA

| PROJECT LOCATION: | DUBAI MARINA           |
|-------------------|------------------------|
| OWNER:            | KANDLA PROPERTIES      |
| CONSULTANT:       | MARONE CONSULTANT      |
| CONTRACTOR:       | DAR AL SHROOQ BUILDING |
| BUILT UP AREA:    | 593, 166 SQ. FT        |
| CONTRACT VALUE:   | 155,000,000 AED        |