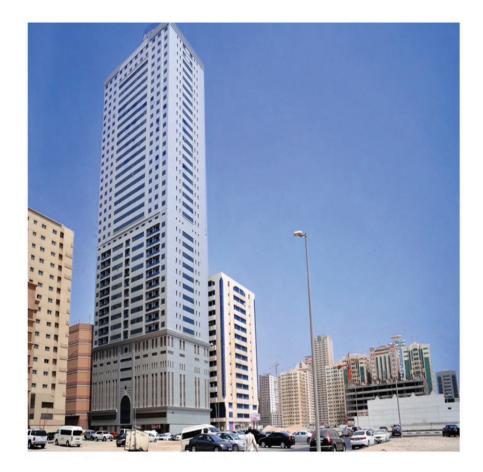

# ALAMAL HOSPITAL ALAWWIR - DUBAI

| PROJECT LOCATION: | ALAWIR - DUBAI         |
|-------------------|------------------------|
| OWNER:            | DUBAI GOVERNMENT       |
| CONSULTANT:       | MARON CONSULTANT       |
| CONTRACTOR:       | DAR AL SHROOQ BUILDING |
| UILT UP AREA:     | 593. 193 SQ. FT        |
| ONTRACT VALUE:    | 158,729,628 AED        |

#### PARK RIDGE PHASE2 (2B+G+9TYP+ROOF) DUBAI HILLS ESTATE

| OJECT LOCATION: | DUBAI HILLS - DUBAI           |
|-----------------|-------------------------------|
| VNER:           | EMAAR                         |
| NSULTANT:       | PIONEER OF EXPERTS CONSULTANT |
| NTRACTOR:       | DAR AL SHROOQ BUILDING        |
| ILT UP AREA:    | 593, 166 SQ. FT               |
| NTRACT VALUE:   | 155,000,000 AED               |