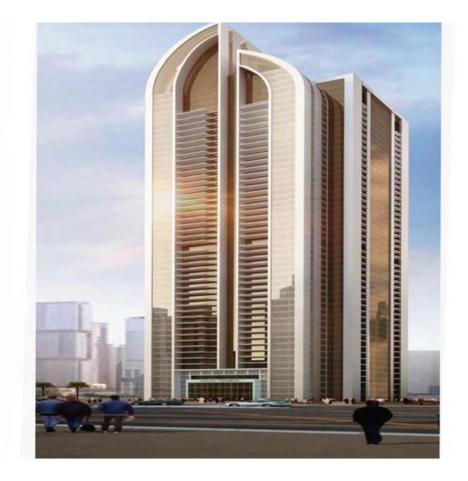

#### RESIDENTIAL AND COMMERCIAL TOWER

| PROJECT LOCATION: | PLOT NO. 100/A - AL NAHDA DUBAI |
|-------------------|---------------------------------|
| OWNER:            | MR. ABDALLAH BEN SAIF           |
| CONSULTANT:       | PIONEER OF EXPERTS CONSULTANT   |
| CONTRACTOR:       | DAR AL SHROOQ BUILDING          |
| BUILT UP AREA:    | 593,166SQ. FT                   |
| CONTRACT VALUE:   | 155,000,000 AED                 |

## DUJA Tower - Dubai

| PROJECT LOCATION: | ALBARARI - DUBAI       |
|-------------------|------------------------|
| OWNER:            | DUBAI PROPERTIES       |
| CONSULTANT:       | MANDELA ENGINEERING    |
| CONTRACTOR:       | DAR AL SHROOQ BUILDING |
| BUILT UP AREA:    | 593, 166 SQ. FT        |
| CONTRACT VALUE:   | 155,000, 000 AED       |